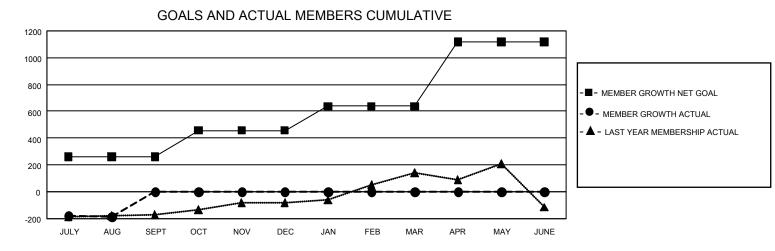

## GAT MONTHLY MEMBERSHIP PROGRESS REPORT

GMT Constitutional Area 4, Group C

REPORT DOES NOT INCLUDE CLUBS IN UNDISTRICTED AREAS.

| Clubs                 |               |           |               | Members               |                           |                         |                                                    |
|-----------------------|---------------|-----------|---------------|-----------------------|---------------------------|-------------------------|----------------------------------------------------|
| RESULTS FOR 2024-2025 |               |           |               | RESULTS FOR 2024-2025 |                           |                         |                                                    |
| QUARTER               | NEW CLUB GOAL | NEW CLUBS | DROPPED CLUBS | QUARTER N             | IEMBER GROWTH NET<br>GOAL | MEMBER GROWTH<br>ACTUAL | DROPPED MEMBERS<br>ACTUAL (including<br>transfers) |
| JULY/AUG/SEPT         | -3            | 1         | 5             | JULY/AUG/SEP          | т 260                     | 540                     | 656                                                |
| OCT/NOV/DEC           | 48            | 0         | 0             | OCT/NOV/DEC           | 197                       | 0                       | 0                                                  |
| JAN/FEB/MAR           | 3             | 0         | 0             | JAN/FEB/MAR           | 182                       | 0                       | 0                                                  |
| APR/MAY/JUNE          | 15            | 0         | 0             | APR/MAY/JUNE          | 480                       | 0                       | 0                                                  |