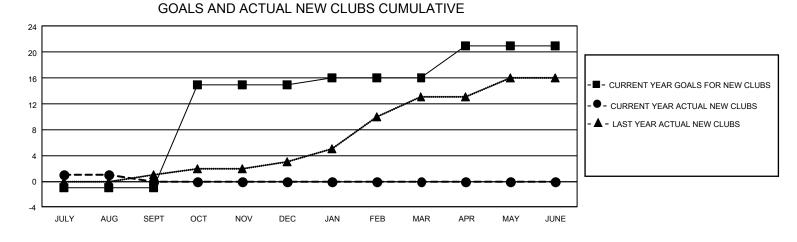

## GAT MONTHLY MEMBERSHIP PROGRESS REPORT

GMT Constitutional Area 4, Group C

REPORT DOES NOT INCLUDE CLUBS IN UNDISTRICTED AREAS.

| Clubs                 |               |           |               | Members               |                           |                         |                                                    |
|-----------------------|---------------|-----------|---------------|-----------------------|---------------------------|-------------------------|----------------------------------------------------|
| RESULTS FOR 2024-2025 |               |           |               | RESULTS FOR 2024-2025 |                           |                         |                                                    |
| QUARTER               | NEW CLUB GOAL | NEW CLUBS | DROPPED CLUBS | QUARTER N             | IEMBER GROWTH NET<br>GOAL | MEMBER GROWTH<br>ACTUAL | DROPPED MEMBERS<br>ACTUAL (including<br>transfers) |
| JULY/AUG/SEPT         | -3            | 1         | 5             | JULY/AUG/SEP          | т 260                     | 540                     | 656                                                |
| OCT/NOV/DEC           | 48            | 0         | 0             | OCT/NOV/DEC           | 197                       | 0                       | 0                                                  |
| JAN/FEB/MAR           | 3             | 0         | 0             | JAN/FEB/MAR           | 182                       | 0                       | 0                                                  |
| APR/MAY/JUNE          | 15            | 0         | 0             | APR/MAY/JUNE          | 480                       | 0                       | 0                                                  |